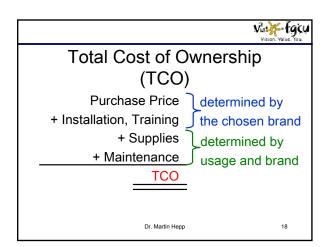

|                      | Vision. Value. You.      |
|----------------------|--------------------------|
| Machine La           | anguage                  |
| CLEAR A              | 0000: 100                |
| LOAD A, 7            | 0001: <mark>200</mark> 7 |
| LOAD B, 5            | 0003: 201 5              |
| SUB A, B             | 0005: <mark>150</mark>   |
| JUMP TO 0034 IF ZERO | 0006: 170 0034           |
|                      |                          |
| Assembler            | 0034:                    |
| (Mnemonics)          | Machine Language         |
| Dr. Martin H         | Hepp 5                   |





































|                            |            |                                         | Vision. Value. Yo |
|----------------------------|------------|-----------------------------------------|-------------------|
|                            | Exan       | nple                                    |                   |
| Approach 1                 |            | Approach 2                              |                   |
| Purchase Price             | \$ 300     | Purchase Price                          | \$ 300            |
| Supplies<br>15,000 * 0.065 | \$ 975     | 30 Boxes of<br>Paper                    | \$ 300            |
| тсо                        | \$ 1275    | 30 * \$ 10<br>8 Toner Kits<br>8 * \$ 50 | \$ 400            |
|                            |            | 2