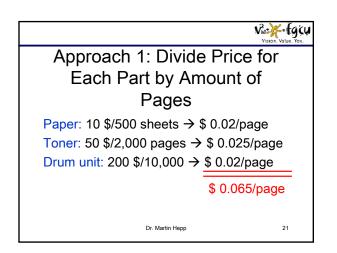

|                      | Vision. Value. You.      |
|----------------------|--------------------------|
| Machine La           | anguage                  |
| CLEAR A              | 0000: 100                |
| LOAD A, 7            | 0001: <mark>200</mark> 7 |
| LOAD B, 5            | 0003: 201 5              |
| SUB A, B             | 0005: <mark>150</mark>   |
| JUMP TO 0034 IF ZERO | 0006: 170 0034           |
|                      |                          |
| Assembler            | 0034:                    |
| (Mnemonics)          | Machine Language         |
| Dr. Martin H         | Hepp 5                   |





































|                            |            |                                         | Vision. Value. Yo |
|----------------------------|------------|-----------------------------------------|-------------------|
|                            | Exan       | nple                                    |                   |
| Approach 1                 |            | Approach 2                              |                   |
| Purchase Price             | \$ 300     | Purchase Price                          | \$ 300            |
| Supplies<br>15,000 * 0.065 | \$ 975     | 30 Boxes of<br>Paper                    | \$ 300            |
| тсо                        | \$ 1275    | 30 * \$ 10<br>8 Toner Kits<br>8 * \$ 50 | \$ 400            |
|                            |            | 2 Drum