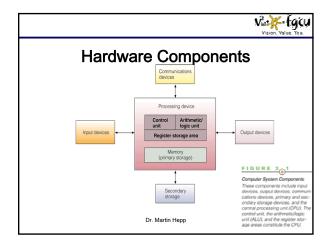

|                      | Vision. Value. You.      |
|----------------------|--------------------------|
| Machine La           | anguage                  |
| CLEAR A              | 0000: 100                |
| LOAD A, 7            | 0001: <mark>200</mark> 7 |
| LOAD B, 5            | 0003: 201 5              |
| SUB A, B             | 0005: <mark>150</mark>   |
| JUMP TO 0034 IF ZERO | 0006: 170 0034           |
|                      |                          |
| Assembler            | 0034:                    |
| (Mnemonics)          | Machine Language         |
| Dr. Martin H         | Hepp 5                   |





































|                            |            |                                         | Vision. Value. Yo |
|----------------------------|-